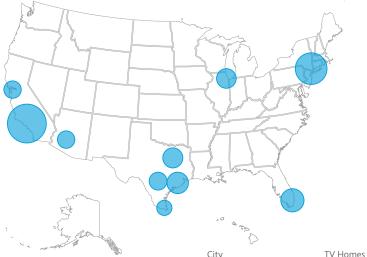

#### **Ethnicity by Market**

The top three markets for the Total U.S.

- -- New York, Los Angeles, and Chicago
- -- rank among the top ten for each break. Other findings of note include:
- Boston is the 7th largest overall U.S. market but does not rank among the top ten markets for African-Americans, Hispanics, or Asians.
- Minneapolis ranks 15th overall but seventh among White markets. Ninety percent of Minneapolis' TV households are White.
- Atlanta is the second largest African-American market, although it ranks 8th overall. Over 28% of Atlanta's DMA is African-American.
- Harlingen, Texas ranks as the 87th DMA in the U.S., but is the 10th largest Hispanic market. Hispanic homes account for 84% of Harlingen's DMA.
- Honolulu is the 4th largest market in terms of Asian households, although it ranks as the 72nd largest market in the U.S. Half of Honolulu's TV homes are Asian.

#### **African American**

Source: The Nielsen Company. Based on Universe Estimates for 2010-2011.

| City             | i v Homes | % OI Marke |
|------------------|-----------|------------|
| New York         | 1,256,380 | 16.7       |
| Atlanta          | 664,860   | 27.6       |
| Chicago          | 589,240   | 16.8       |
| Washington, DC   | 571,980   | 23.9       |
| Philadelphia     | 551,070   | 18.3       |
| Los Angeles      | 475,180   | 8.4        |
| Detroit          | 378,730   | 20.1       |
| Houston          | 377,960   | 17.4       |
| Dallas-Ft. Worth | 368,640   | 14.2       |
| Raleigh-Durham   | 302,670   | 26.8       |

#### Hispanic

Source: The Nielsen Company. Based on Universe Estimates for 2010-2011.

| City                 | TV Homes  | % of Market |
|----------------------|-----------|-------------|
| Los Angeles          | 1,893,810 | 33.4        |
| New York             | 1,276,130 | 17.0        |
| Miami-Ft. Lauderdale | 690,640   | 43.7        |
| Houston              | 586,120   | 26.9        |
| Dallas-Ft. Worth     | 526,760   | 20.3        |
| Chicago              | 501,090   | 14.3        |
| San Antonio          | 400,710   | 47.4        |
| Phoenix              | 398,750   | 21.2        |
| San Francisco        | 393,530   | 15.6        |
| Harlingen            | 297,250   | 83.5        |