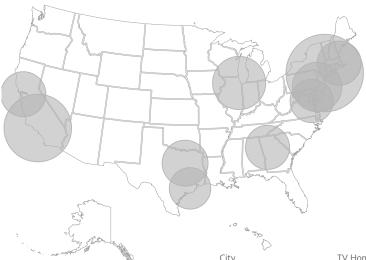

#### Total U.S.

Source: The Nielsen Company. Based on Universe Estimates for 2010-2011.

| City             | TV Homes  | % of Total U.S |
|------------------|-----------|----------------|
| New York         | 7,515,330 | 6.5            |
| Los Angeles      | 5,666,900 | 4.9            |
| Chicago          | 3,502,610 | 3.0            |
| Philadelphia     | 3,015,820 | 2.6            |
| Dallas-Ft. Worth | 2,594,630 | 2.2            |
| San Francisco    | 2,523,520 | 2.2            |
| Boston           | 2,460,290 | 2.1            |
| Atlanta          | 2,407,080 | 2.1            |
| Washington, DC   | 2,389,710 | 2.1            |
| Houston          | 2,177,220 | 1.9            |