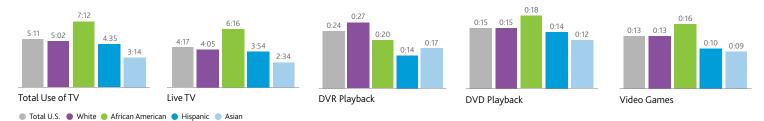

#### Total Day TV and Peripheral Usage by Race and Origin (Daily HH:MM)

Source: The Nielsen Company. Based on Live Stream for Persons 18-49 during November 2010.

#### TV Usage and Time Spent

In November 2010, African-Americans used their TVs an average of 7 hours 12 minutes each day–far above the total U.S. average of 5 hours 11 minutes. Asians used their TVs the least, just 3 hours and 14 minutes on average. African-Americans also used DVD players and video game consoles more than average. Another fact to note: the VCR has virtually disappeared for all groups.

More than one-third (38%) of American homes had a DVR in November 2010. White homes had more than average (40%) and the highest usage while Hispanics had the fewest (30%).

Across all households (Table right–middle), White households' primetime usage increased by 5.0 rating points with DVR playback, more than any other group. Asian homes had usage growth of 3.1 rating points, while African-American and Hispanic households increased their usage by more than 2 rating points with the additional DVR playback. These increases more than double when cut back to DVR households.