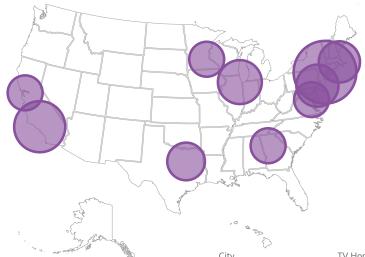

#### White

Source: The Nielsen Company.
Based on Universe Estimates for 2010-2011.

| City                | TV Homes  | % of Market |
|---------------------|-----------|-------------|
| New York            | 4,954,760 | 65.9        |
| Los Angeles         | 3,324,930 | 58.7        |
| Chicago             | 2,447,070 | 69.9        |
| Philadelphia        | 2,214,530 | 73.4        |
| Boston              | 2,109,770 | 85.8        |
| Dallas-Ft. Worth    | 1,806,350 | 69.6        |
| Minneapolis-St.Paul | 1,570,280 | 89.5        |
| Atlanta             | 1,560,350 | 64.8        |
| San Francisco       | 1,555,340 | 61.6        |
| Washington, DC      | 1,532,650 | 64.1        |