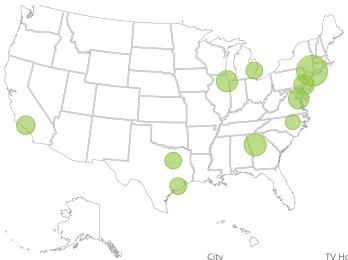

#### **African American**

Source: The Nielsen Company. Based on Universe Estimates for 2010-2011.

| City             | i v Homes | % OI Marke |
|------------------|-----------|------------|
| New York         | 1,256,380 | 16.7       |
| Atlanta          | 664,860   | 27.6       |
| Chicago          | 589,240   | 16.8       |
| Washington, DC   | 571,980   | 23.9       |
| Philadelphia     | 551,070   | 18.3       |
| Los Angeles      | 475,180   | 8.4        |
| Detroit          | 378,730   | 20.1       |
| Houston          | 377,960   | 17.4       |
| Dallas-Ft. Worth | 368,640   | 14.2       |
| Raleigh-Durham   | 302,670   | 26.8       |