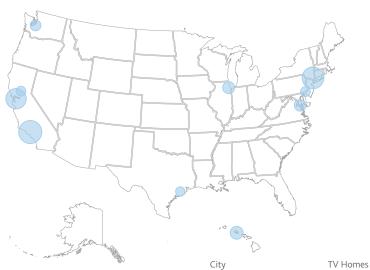

#### **Ethnicity by Market**

The top three markets for the Total U.S.

- -- New York, Los Angeles, and Chicago
- -- rank among the top ten for each break. Other findings of note include:
- Boston is the 7th largest overall U.S. market but does not rank among the top ten markets for African-Americans, Hispanics, or Asians.
- Minneapolis ranks 15th overall but seventh among White markets. Ninety percent of Minneapolis' TV households are White.
- Atlanta is the second largest African-American market, although it ranks 8th overall. Over 28% of Atlanta's DMA is African-American.
- Harlingen, Texas ranks as the 87th DMA in the U.S., but is the 10th largest Hispanic market. Hispanic homes account for 84% of Harlingen's DMA.
- Honolulu is the 4th largest market in terms of Asian households, although it ranks as the 72nd largest market in the U.S. Half of Honolulu's TV homes are Asian.

#### White

Source: The Nielsen Company.
Based on Universe Estimates for 2010-2011.

| City                | TV Homes  | % of Market |
|---------------------|-----------|-------------|
| New York            | 4,954,760 | 65.9        |
| Los Angeles         | 3,324,930 | 58.7        |
| Chicago             | 2,447,070 | 69.9        |
| Philadelphia        | 2,214,530 | 73.4        |
| Boston              | 2,109,770 | 85.8        |
| Dallas-Ft. Worth    | 1,806,350 | 69.6        |
| Minneapolis-St.Paul | 1,570,280 | 89.5        |
| Atlanta             | 1,560,350 | 64.8        |
| San Francisco       | 1,555,340 | 61.6        |
| Washington, DC      | 1,532,650 | 64.1        |

#### **Asian**

Source: The Nielsen Company.
Based on Universe Estimates for 2010-2011.

| Los Angeles    | 699,860 | 12.3 |
|----------------|---------|------|
| New York       | 614,490 | 8.2  |
| San Francisco  | 530,690 | 21.0 |
| Honolulu       | 212,650 | 49.1 |
| Chicago        | 182,650 | 5.2  |
| Washington, DC | 173,830 | 7.3  |
| Seattle-Tacoma | 152,360 | 8.1  |
| Sacramento     | 130,790 | 9.3  |
| Philadelphia   | 120,420 | 4.0  |
| Houston        | 118,430 | 5.4  |