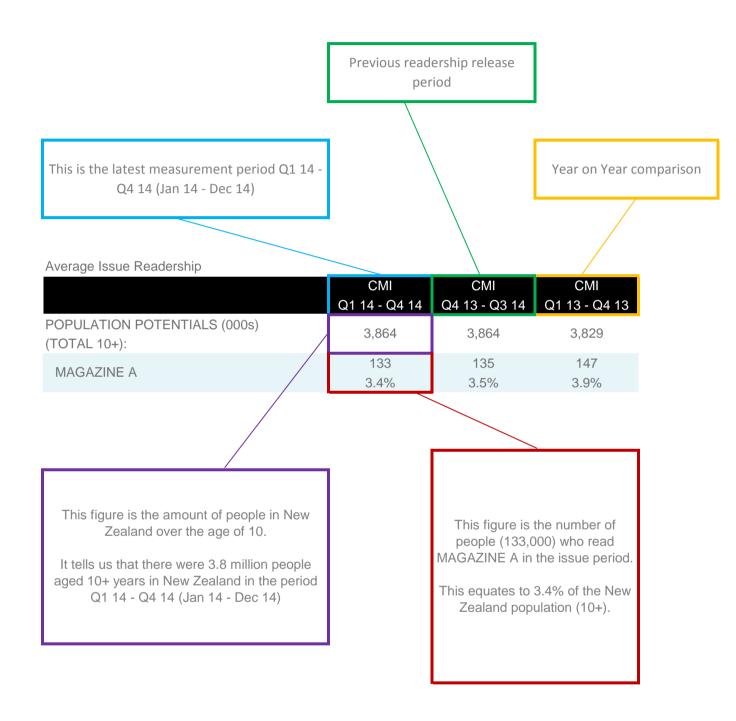

### HOW TO READ THIS DOCUMENT

Average Issue Readership (AIR) is sometimes described as the number of people who read a "typical issue" within the issue period. For more information on defintions please contact Nielsen.

## YEAR ON YEAR COMPARATIVES Q1 14 - Q4 14