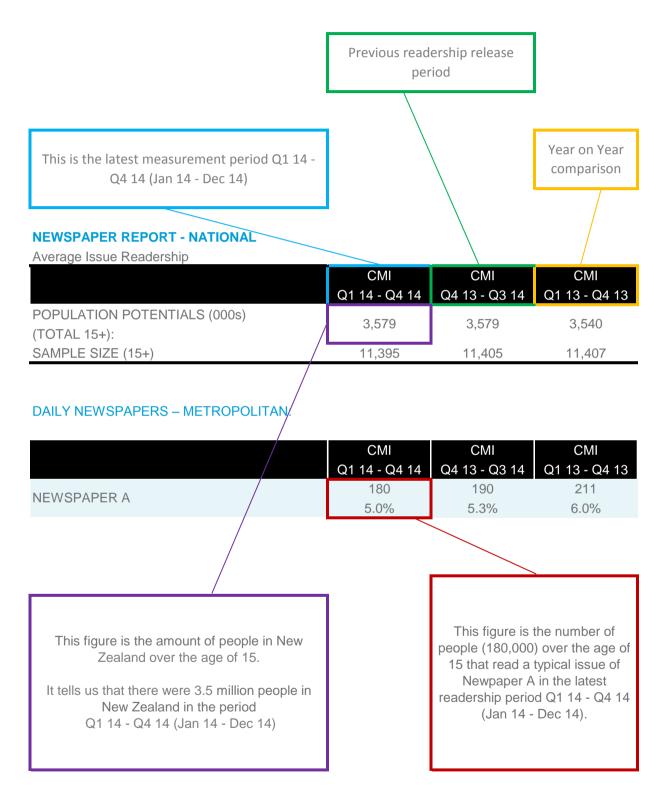

## **ANNOTATIONS**

Release of Nielsen Consumer and Media Insights Survey. Q1 14 - Q4 14

### HOW TO READ THIS DOCUMENT

<sup>\*</sup>Average Issue Readership is sometimes described as the number of people who read a "typical issue" within the issue period. The average issue readership for newspapers is built using readership of days read over the past week.

#### **NEWSPAPER REPORT - NATIONAL**

|                                           | CMI<br>Q1 14 - Q4 14 | CMI<br>Q4 13 - Q3 14 | CMI<br>Q1 13 - Q4 13 |
|-------------------------------------------|----------------------|----------------------|----------------------|
| POPULATION POTENTIALS (000s) (TOTAL 15+): | 3,579                | 3,579                | 3,540                |
| SAMPLE SIZE (15+)                         | 11,395               | 11,405               | 11,407               |

#### DAILY NEWSPAPERS - METROPOLITAN:

Average Issue Readership

|                     | CMI           | CMI           | CMI           |
|---------------------|---------------|---------------|---------------|
|                     | Q1 14 - Q4 14 | Q4 13 - Q3 14 | Q1 13 - Q4 13 |
| THE NZ HERALD       | 441           | 451           | 475           |
| THE NZ HEIVALD      | 12.3%         | 12.6%         | 13.4%         |
| WAIKATO TIMES       | 77            | 82            | 80            |
|                     | 2.2%          | 2.3%          | 2.3%          |
| THE DOMINION POST   | 180           | 190           | 211           |
| THE DOMINION POST   | 5.0%          | 5.3%          | 6.0%          |
| THE PRESS           | 182           | 183           | 194           |
| THE FRESS           | 5.1%          | 5.1%          | 5.5%          |
| OTAGO DAILY TIMES   | 90            | 86            | 94            |
| OTAGO DAILT TIIVILO | 2.5%          | 2.4%          | 2.7%          |