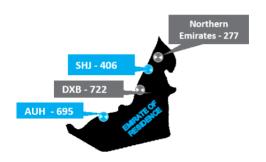

# FINAL DIARY SAMPLE FRAMEWORK FOR EMIRATE AND GENDER

The sample of 2100 respondents represents 10+ years individuals of the UAE population which is 8,479,200 individuals