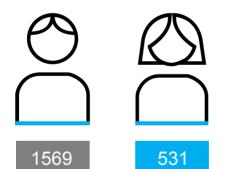

# FINAL DIARY SAMPLE FRAMEWORK FOR EMIRATE AND GENDER

The sample of 2100 respondents represents 10+ years individuals of the UAE population which is 8,479,200 individuals